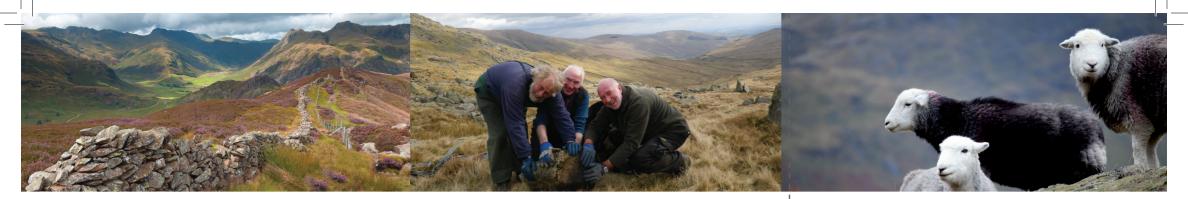

# **RECENTLY FUNDED PROJECTS**

Your donations support effective projects, organisations and programmes of work that help keep the landscape, wildlife and cultural heritage of the Lake District and Cumbria special. Here's a few examples:

### **ADOPT A BECK**

The project will improve the habitat of Dash Beck for a range of wildlife, particularly salmon and trout, and improve the safety and accessibility of the footpath from Bassenthwaite village to the lake.

## **FIX THE FELLS**

Fix the Fells use specialist techniques, rangers and volunteers to repair and maintain the extensive network of upland paths across the Lake District for future generations to enjoy.

### HAWESWATER WOODLAND PLANTING PROJECT

Local volunteers will help plant 400 individually protected native trees on a carefully selected area of Mardale Common, extending the existing ancient woodland and contributing to the resilience of the iconic Lake District landscape, as older trees are lost.

### **COMMUNITY HERITAGE**

The project will deliver a series of community workshops throughout Cumbria & the Lake District which will help residents understand and take ownership of the Cultural Heritage of the Lake District World Heritage Site.